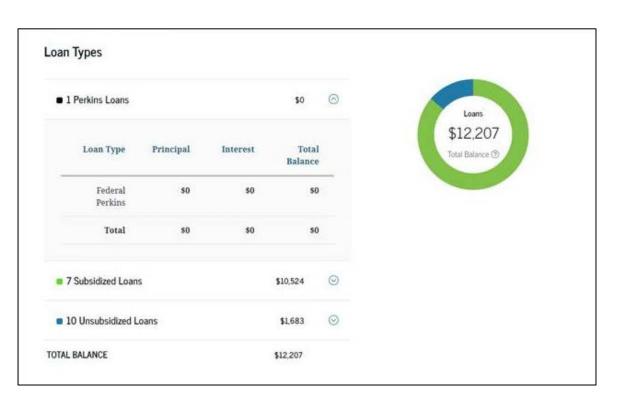

#### Student Loan Details and Types

| id                                                                           |                        |                                                                              |
|------------------------------------------------------------------------------|------------------------|------------------------------------------------------------------------------|
| IS GRANTS                                                                    |                        | Download My Aid Data @                                                       |
| STUDENT AID TIP<br>Making payments while you are in a defer                  | ment or forbearance ca | n save you money in interest.                                                |
| 8 Loans View Breakdown<br>Servicers   Total original amount awarded: \$25,8: | 28                     |                                                                              |
|                                                                              | • \$12.207             | HELPFUL LINKS                                                                |
|                                                                              | Principal (1)          | Explore Repayment Options                                                    |
|                                                                              |                        |                                                                              |
| \$12,207                                                                     | • \$0<br>Interest ③    | Try the Loan Simulator                                                       |
| \$12,207<br>Total Balance ③                                                  | 20000000               | Try the Loan Simulator<br>Learn About Public Service Loan Forgiveness (PSLF) |
|                                                                              | 20000000               |                                                                              |