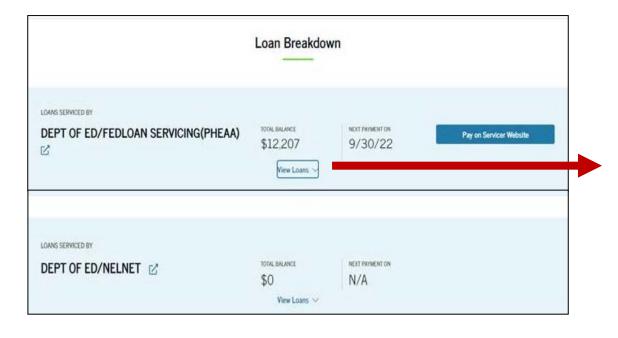

#### Student Loan Breakdown

|                                                                                                                                                                                                                                                                                                                                                                                                                                                                                                                                                                                                                                                                                                                                                                                                                                                                                                                                                                                                                                                                                                                                                                                                                                                                                                                                                                                                                                                                                                                                                                                                                                                                                                                                                                                                                                                                                                                                                                                                                                                                                                                                |               | Loan Br     | eakdown                                            |               |                         |
|--------------------------------------------------------------------------------------------------------------------------------------------------------------------------------------------------------------------------------------------------------------------------------------------------------------------------------------------------------------------------------------------------------------------------------------------------------------------------------------------------------------------------------------------------------------------------------------------------------------------------------------------------------------------------------------------------------------------------------------------------------------------------------------------------------------------------------------------------------------------------------------------------------------------------------------------------------------------------------------------------------------------------------------------------------------------------------------------------------------------------------------------------------------------------------------------------------------------------------------------------------------------------------------------------------------------------------------------------------------------------------------------------------------------------------------------------------------------------------------------------------------------------------------------------------------------------------------------------------------------------------------------------------------------------------------------------------------------------------------------------------------------------------------------------------------------------------------------------------------------------------------------------------------------------------------------------------------------------------------------------------------------------------------------------------------------------------------------------------------------------------|---------------|-------------|----------------------------------------------------|---------------|-------------------------|
| JOANS SERVICED BY                                                                                                                                                                                                                                                                                                                                                                                                                                                                                                                                                                                                                                                                                                                                                                                                                                                                                                                                                                                                                                                                                                                                                                                                                                                                                                                                                                                                                                                                                                                                                                                                                                                                                                                                                                                                                                                                                                                                                                                                                                                                                                              |               |             |                                                    |               |                         |
| DEPT OF ED/FEDLOAN                                                                                                                                                                                                                                                                                                                                                                                                                                                                                                                                                                                                                                                                                                                                                                                                                                                                                                                                                                                                                                                                                                                                                                                                                                                                                                                                                                                                                                                                                                                                                                                                                                                                                                                                                                                                                                                                                                                                                                                                                                                                                                             | SERVICING(PHE | \$12,20     |                                                    |               | Pay on Servicer Website |
| Sort By                                                                                                                                                                                                                                                                                                                                                                                                                                                                                                                                                                                                                                                                                                                                                                                                                                                                                                                                                                                                                                                                                                                                                                                                                                                                                                                                                                                                                                                                                                                                                                                                                                                                                                                                                                                                                                                                                                                                                                                                                                                                                                                        |               | Pide L      | Joans 7                                            |               |                         |
| Select                                                                                                                                                                                                                                                                                                                                                                                                                                                                                                                                                                                                                                                                                                                                                                                                                                                                                                                                                                                                                                                                                                                                                                                                                                                                                                                                                                                                                                                                                                                                                                                                                                                                                                                                                                                                                                                                                                                                                                                                                                                                                                                         | ~             |             |                                                    |               |                         |
| Subsidized Loan                                                                                                                                                                                                                                                                                                                                                                                                                                                                                                                                                                                                                                                                                                                                                                                                                                                                                                                                                                                                                                                                                                                                                                                                                                                                                                                                                                                                                                                                                                                                                                                                                                                                                                                                                                                                                                                                                                                                                                                                                                                                                                                | LOAN DATE     | LOAN STATUS | REPAYMENT PLAN                                     | INTEREST RATE | TOTAL BALANCE           |
| dina management and a second s | 8/29/18       | Forbearance | Revised Pay As You Earn<br>Repayment Plan (REPAYE) | 0.00%         | \$2,525                 |
| VIEW LOAN DETAILS >                                                                                                                                                                                                                                                                                                                                                                                                                                                                                                                                                                                                                                                                                                                                                                                                                                                                                                                                                                                                                                                                                                                                                                                                                                                                                                                                                                                                                                                                                                                                                                                                                                                                                                                                                                                                                                                                                                                                                                                                                                                                                                            |               |             |                                                    |               |                         |
| Subsidized Loan                                                                                                                                                                                                                                                                                                                                                                                                                                                                                                                                                                                                                                                                                                                                                                                                                                                                                                                                                                                                                                                                                                                                                                                                                                                                                                                                                                                                                                                                                                                                                                                                                                                                                                                                                                                                                                                                                                                                                                                                                                                                                                                | LOAN DATE     | LOAN STATUS | REPAYMENT PLAN                                     | INTEREST NATE | TOTAL BALANCE           |
|                                                                                                                                                                                                                                                                                                                                                                                                                                                                                                                                                                                                                                                                                                                                                                                                                                                                                                                                                                                                                                                                                                                                                                                                                                                                                                                                                                                                                                                                                                                                                                                                                                                                                                                                                                                                                                                                                                                                                                                                                                                                                                                                | 8/29/18       | Forbearance | Revised Pay As You Earn<br>Repayment Plan (REPAYE) | 0.00%         | \$2,525                 |
| VIEW LOAN DETAILS >                                                                                                                                                                                                                                                                                                                                                                                                                                                                                                                                                                                                                                                                                                                                                                                                                                                                                                                                                                                                                                                                                                                                                                                                                                                                                                                                                                                                                                                                                                                                                                                                                                                                                                                                                                                                                                                                                                                                                                                                                                                                                                            |               |             |                                                    |               |                         |