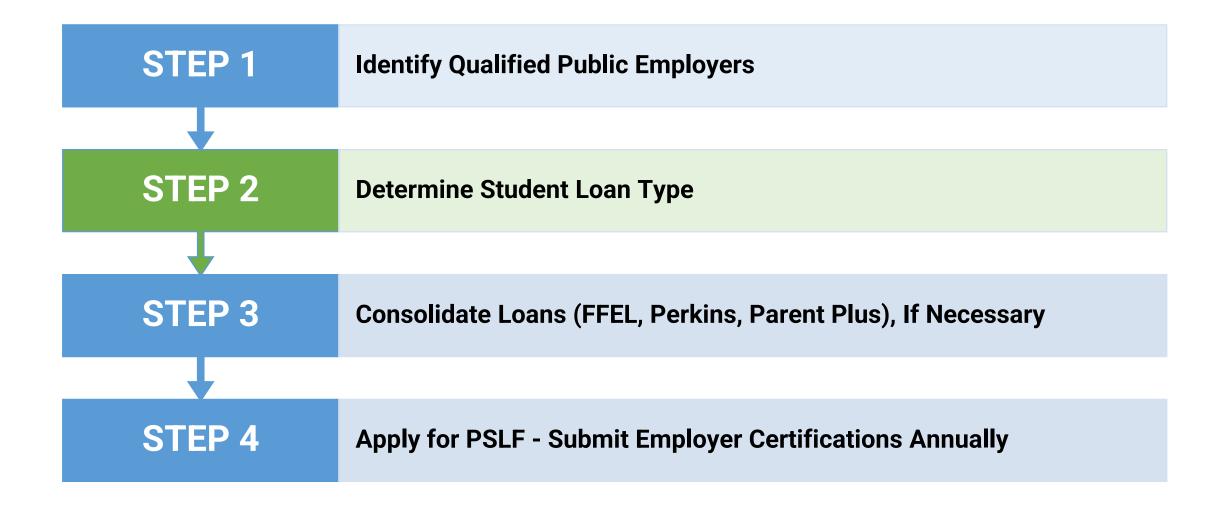

#### 4 Steps to Forgiveness

Types of Student Loans

| Direct<br>Loans             | Eligible for PSLF                                                               |
|-----------------------------|---------------------------------------------------------------------------------|
| FFEL or<br>Perkins<br>Loans | Eligible for PSLF, if consolidated into a Direct<br>Loan                        |
| Parent<br>Plus<br>Loans     | Eligible for PSLF, if consolidated with another<br>Direct, FFEL or Perkins Loan |
| Private<br>Loans            | Not Eligible for PSLF                                                           |