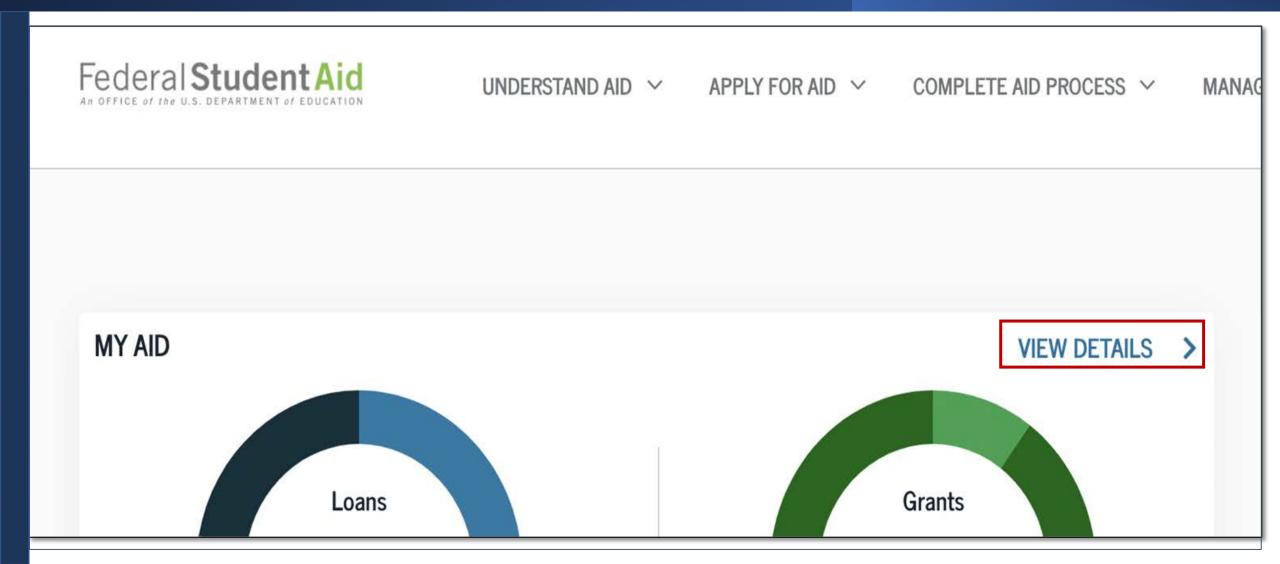

pe** Are my loans eligible for PSLF?



#### 4 Steps to Forgiveness



Types of Student Loans

| Direct<br>Loans             | Eligible for PSLF                                                               |
|-----------------------------|---------------------------------------------------------------------------------|
| FFEL or<br>Perkins<br>Loans | Eligible for PSLF, if consolidated into a Direct<br>Loan                        |
| Parent<br>Plus<br>Loans     | Eligible for PSLF, if consolidated with another<br>Direct, FFEL or Perkins Loan |
| Private<br>Loans            | Not Eligible for PSLF                                                           |

## Before you begin STEP 2, you'll need...

# FSA ID and Password



### Federal Student Aid Website





### Student Loan Dashboard





#### Student Loan Details and Types

| id                                                                           |                        |                                                                              |
|------------------------------------------------------------------------------|------------------------|------------------------------------------------------------------------------|
| IS GRANTS                                                                    |                        | Download My Aid Data @                                                       |
| STUDENT AID TIP<br>Making payments while you are in a defer                  | ment or forbearance ca | n save you money in interest.                                                |
| 8 Loans View Brea